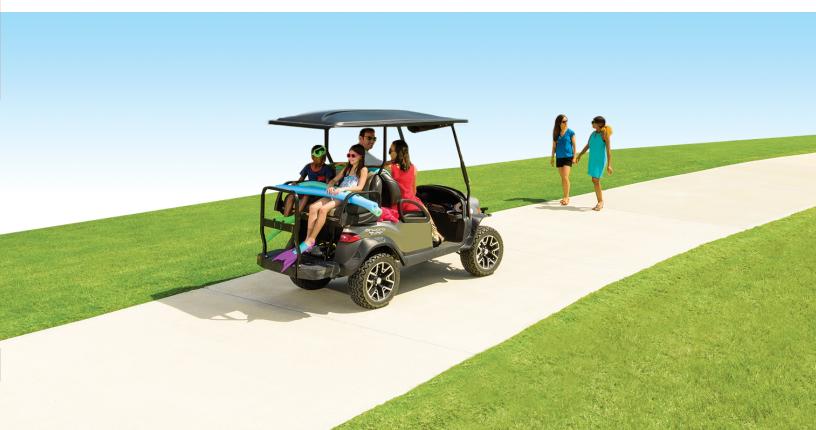

# YOUR PATH TO Adventure

The GreenBoLT™ will wind through the community and provide a journey that's almost as exciting as the destination. Whether it's visiting neighbors, going for a run or bolting to the pool, the GreenBoLT can take you there. The trail is outfitted with safety features like 12-foot-wide, safety markers and carefully designed intersections. You can add to your experience with an electric powered golf cart or segway scooter to take you on a peaceful and scenic journey.