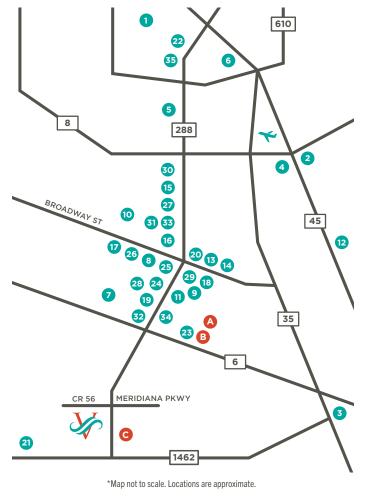

#### **SCHOOLS**

- A Delbra Orum Nichols-Wilma Elementary (PreK-5)
- B Jackie Doucet Caffey Junior High School (6-8)
- C Iowa Colony High (9-12)

#### **MUSEUMS**

- 1 Menil
- 2 Lone Star Flight Museum

#### **COLLEGES & UNIVERSITIES**

- 3 Alvin Community College
- 4 San Jacinto College South
- 5 Houston Community College
- 6 University of Houston

#### DAYCARE

- 7 Step by Step Learning Academy
- 8 Kiddie Academy
- 9 Primrose School
- 10 Silverline Montessori School

#### **ENTERTAINMENT**

- 11 Cinemark
- 12 Top Golf

#### **FITNESS**

- 13 24 Hour Fitness
- 14 Orange Theory
- 15 Planet Fitness

#### **GROCERY STORES**

- 16 HEB
- 17 Aldi
- 18 Randalls
- 19 Costco

#### **HOME IMPROVEMENT**

20 The Home Depot

#### **PARKS**

- 21 Brazos Bend State Park
- 22 Houston Zoo

#### **DINING**

- 23 The Burger Barn
- 24 Jimmy Changas
- 25 BJ's Restaurant & Brewhouse
- 26 Gringo's Mexican Kitchen
- 27 Cracker Barrel

#### **SHOPPING & MORE**

- 28 Pearland Town Center
- 29 Target
- 30 Bass Pro
- 31 Academy
- 32 Manvel Town Center Coming Soon!

#### **HOSPITALS & MEDICAL**

- 33 Pearland Medical Center
- 34 Apt Urgent Care
- 35 Texas Medical Center

Learn more about the developer

New Homes High \$200s-\$500s

STARWOOD