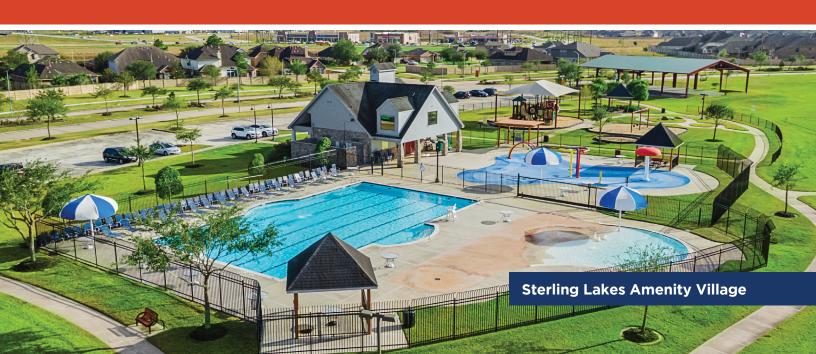

### Sierra Vista residents float their cares away at the Amenity Village, a complex filled with fun things to do!

The Amenity Village brings you the best of both worlds—a **heated lazy river** with a sandy beach and a resort-style pool, ready for chilling poolside. This hybrid concept is the first of its kind in the Houston area, bringing entertainment in a refreshing new way. Float along the rambling river or build a sandcastle on the sandy beach—either way it all adds up to the perfect way to staycation in your own backyard.

### **AMENITY VILLAGE FEATURES**

# The fun starts NOV!

In addition to the beautifully landscaped neighborhood parks, a dog park and open playing fields, residents of Sierra Vista have access to all the amenities in sister-neighborhood Sterling Lakes. The main attraction is the 8-acre Amenity Village, open year-round and perfect for all kinds of families. A second recreation facility, located in the western side of the community, offers a lakeside vista from the pavilion, surrounded by popular splash and play features.

### **Amenities shared with Sterling Lakes include:**

- Junior Olympic Pool
- Poolside Cabana
- Splash Pad Texas Water Park
- Recreation Center
- Exercise Facility
- Hike-and-Bike Trails
- Resident-Only Activities
- Sand Volleyball Court