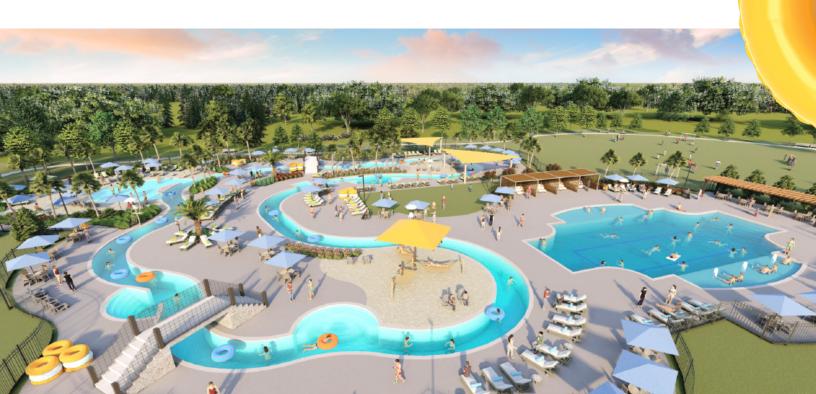

### Sierra Vista residents float their cares away at the Amenity Village, a complex filled with fun things to do!

The Amenity Village brings you the best of both worlds—a **heated lazy river** with a sandy beach and a resort-style pool, ready for chilling poolside. This hybrid concept is the first of its kind in the Houston area, bringing entertainment in a refreshing new way. Float along the rambling river or build a sandcastle on the sandy beach—either way it all adds up to the perfect way to staycation in your own backyard.

# The fun starts NOV!

In addition to the beautifully landscaped neighborhood parks, a dog park and open playing fields, residents of Sierra Vista have access to all the amenities in sister-neighborhood Sterling Lakes. The main attraction is the 8-acre Amenity Village, open year-round and perfect for all kinds of families. A second recreation facility, located in the western side of the community, offers a lakeside vista from the pavilion, surrounded by popular splash and play features.