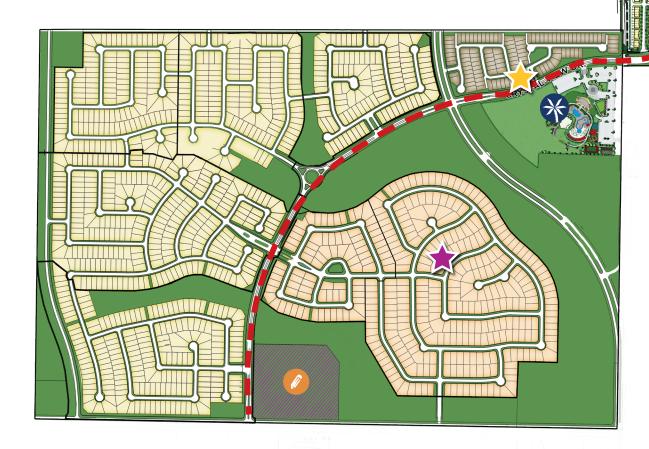

#### **Model Home Park**

- Colina Homes
- Smith Douglas Homes
- Willow at Sierra Vista Luxury Rental Homes

Alterra at Sierra Luxury Rental Homes

DAVENPORT PKWY.

HIGH \$200s - \$500s

Oog Park

Future Daycare

Future Montessori School

Delbra Nichols-Wilma Mock Elementary School

- Amenity Village
  - Lazy River
  - Splash Pad
  - White Sand Beach
  - Resort-Style Pool
  - Clubhouse with Fitness Center
  - Playground

# The fun starts NOV!

In addition to the beautifully landscaped neighborhood parks, a dog park and open playing fields, residents of Sierra Vista have access to all the amenities in sister-neighborhood Sterling Lakes. The main attraction is the 8-acre Amenity Village, open year-round and perfect for all kinds of families. A second recreation facility, located in the western side of the community, offers a lakeside vista from the pavilion, surrounded by popular splash and play features.

# YOUR PATH TO Adventure

The GreenBoLT™ will wind through the community and provide a journey that's almost as exciting as the destination. Whether it's visiting neighbors, going for a run or bolting to the pool, the GreenBoLT can take you there. The trail is outfitted with safety features like 12-foot-wide, safety markers and carefully designed intersections. You can add to your experience with an electric powered golf cart or segway scooter to take you on a peaceful and scenic journey.