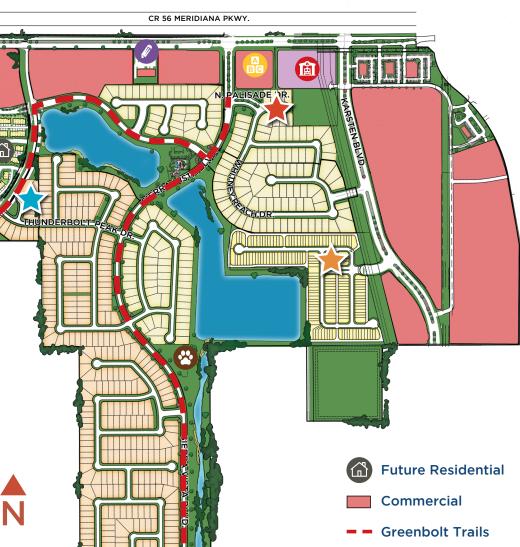

# The fun starts NOV!

In addition to the beautifully landscaped neighborhood parks, a dog park and open playing fields, residents of Sierra Vista have access to all the amenities in sister-neighborhood Sterling Lakes. The main attraction is the 8-acre Amenity Village, open year-round and perfect for all kinds of families. A second recreation facility, located in the western side of the community, offers a lakeside vista from the pavilion, surrounded by popular splash and play features.

### **Amenities shared with Sterling Lakes include:**

- Junior Olympic Pool
- Poolside Cabana
- Splash Pad Texas Water Park
- Recreation Center
- Exercise Facility
- Hike-and-Bike Trails
- Resident-Only Activities
- Sand Volleyball Court

# YOUR PATH TO Adventure

The GreenBoLT™ will wind through the community and provide a journey that's almost as exciting as the destination. Whether it's visiting neighbors, going for a run or bolting to the pool, the GreenBoLT can take you there. The trail is outfitted with safety features like 12-foot-wide, safety markers and carefully designed intersections. You can add to your experience with an electric powered golf cart or segway scooter to take you on a peaceful and scenic journey.