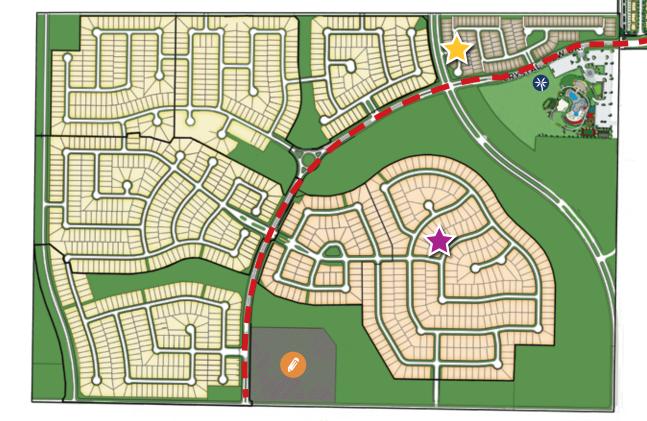

live Conveniently

Sierra Vista is a new wave of living that combines location advantages with engaging recreation. The first phase includes The Island Amenity Village with a robust Lazy River and year-round water attractions. A group of some of the area's best builders present beautiful designs and plenty of floorplan options. Upgraded technology is standard in every home, along with the added peace of mind of living in gated and monitored neighborhoods. All this and a prime location on Hwy. 288 has made Sierra Vista one of the fastest growing communities in Houston.

Luxury Rental Homes

DAVENPORT PKWY.

CR 56 MERIDIANA PKWY.

- **Future Residential**
- Commercial
- -- Greenbolt Trails
  - Dog Park

 $(\mathbf{a})$ 

\*

- Future Daycare
- Future Montessori School
- Delbra Nichols-Wilma Mock Elementary School
- Amenity Village
- Lazy River
- Splash Pad
- White Sand Beach
- Resort-Style Pool
- Clubhouse with Fitness Center
- Playground
- Fire Station

## **AMENITY VILLAGE**

## Sierra Vista residents float their cares away at the Amenity Village, a complex filled with fun things to do!

The Amenity Village brings you the best of both worlds—a **heated lazy river** with a sandy beach and a resort-style pool, ready for chilling poolside. This hybrid concept is the first of its kind in the Houston area, bringing entertainment in a refreshing new way. Float along the rambling river or build a sandcastle on the sandy beach-either way it all adds up to the perfect way to staycation in your own backyard.

# The fun starts NOV!

In addition to the beautifully landscaped neighborhood parks, a dog park and open playing fields, residents of Sierra Vista have access to all the amenities in sister-neighborhood Sterling Lakes. The main attraction is the 8-acre Amenity Village, open year-round and perfect for all kinds of families. A second recreation facility, located in the western side of the community, offers a lakeside vista from the pavilion, surrounded by popular splash and play features.