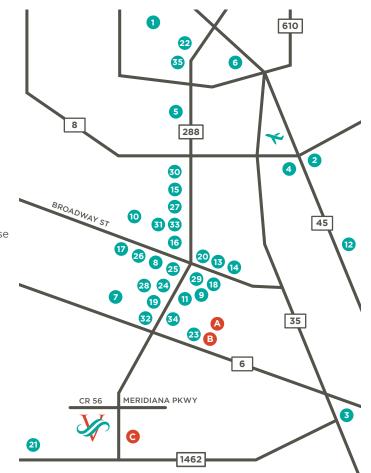

#### SCHOOLS

A Delbra Orum Nichols-Wilma Elementary (PreK-5)

B Jackie Doucet Caffey

Junior High School (6-8) C Iowa Colony High (9-12)

#### MUSEUMS

Menil
 Lone Star Flight Museum

#### **COLLEGES & UNIVERSITIES**

- 3 Alvin Community College
  4 San Jacinto College South
  5 Houston Community College
- 6 University of Houston

#### DAYCARE

- 7 Step by Step Learning Academy
  8 Kiddie Academy
  9 Primrose School
- **10** Silverline Montessori School

#### ENTERTAINMENT

11 Cinemark 12 Top Golf

#### FITNESS

13 24 Hour Fitness
14 Orange Theory
15 Planet Fitness

## GROCERY STORES

- 16 HEB
- 17 Aldi 18 Randalls
- 19 Costco

#### HOME IMPROVEMENT

20 The Home Depot

#### PARKS

21 Brazos Bend State Park22 Houston Zoo

#### DINING

- 23 The Burger Barn
- 24 Jimmy Changas
- 25 BJ's Restaurant & Brewhouse
- 26 Gringo's Mexican Kitchen
- 27 Cracker Barrel

## **SHOPPING & MORE**

- 28 Pearland Town Center
- 29 Target
- 30 Bass Pro
- 31 Academy
- 32 Manvel Town Center Coming Soon!

#### **HOSPITALS & MEDICAL**

- 33 Pearland Medical Center
- 34 Apt Urgent Care
- 35 Texas Medical Center

\*Map not to scale. Locations are approximate.

**SIERRA VISTA** New Homes High \$200s-\$500s

SierraVistaHouston.com