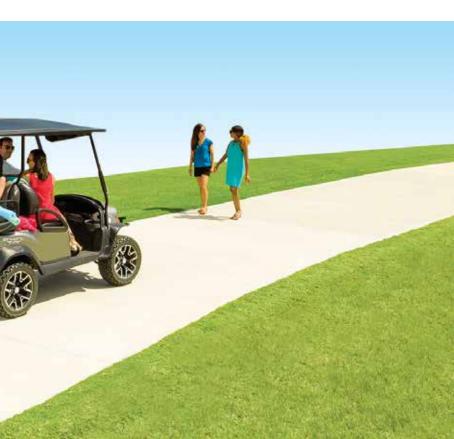

The GreenBoLT<sup>™</sup> will wind through the community and provide a journey that's almost as exciting as the destination. Whether it's visiting neighbors, going for a run or bolting to the pool, the GreenBoLT can take you there. The trail is outfitted with safety features like 12-foot-wide, safety markers and carefully designed intersections. You can add to your experience with an electric powered golf cart or segway scooter to take you on a peaceful and scenic journey.

YOUR PATH TO Adventure

# **GREENBºLT** Ultimate Neighborhood Trail

IT'S ALL ABOUT beation