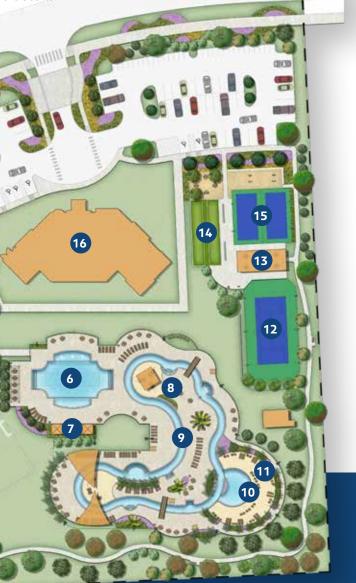

## **AMENITY VILLAGE**

## Sierra Vista residents float their cares away at the Amenity Village, a complex filled with fun things to do!

The Amenity Village brings you the best of both worlds—a **heated lazy river** with a sandy beach and a resort-style pool, ready for chilling poolside. This hybrid concept is the first of its kind in the Houston area, bringing entertainment in a refreshing new way. Float along the rambling river or build a sandcastle on the sandy beach-either way it all adds up to the perfect way to staycation in your own backyard.

## **AMENITY VILLAGE FEATURES**

- 9 Heated Lazy River
- 13 Shade Structure