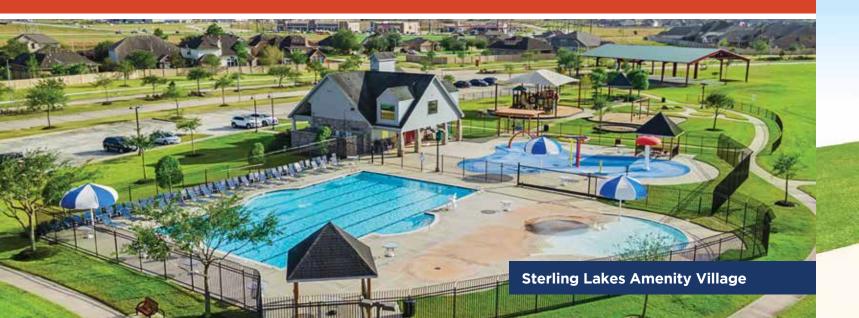

# The fun starts NOV!

In addition to the beautifully landscaped neighborhood parks, a dog park and open playing fields, residents of Sierra Vista have access to all the amenities in sister-neighborhood Sterling Lakes. The main attraction is the 8-acre Amenity Village, open year-round and perfect for all kinds of families. A second recreation facility, located in the western side of the community, offers a lakeside vista from the pavilion, surrounded by popular splash and play features.

## **Amenities shared with Sterling Lakes include:**

- Junior Olympic Pool
- Poolside Cabana
- Splash Pad Texas Water Park
- Recreation Center
- Exercise Facility • Hike-and-Bike Trails
- Resident-Only
- Activities
- Sand Volleyball Court