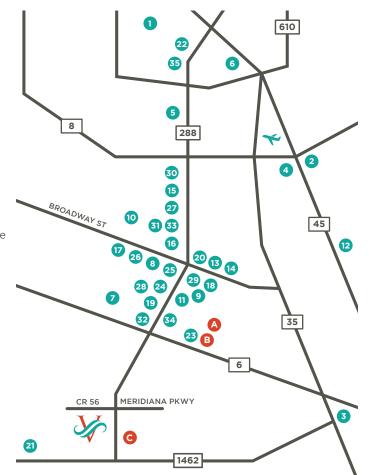

#### SCHOOLS

A Delbra Orum Nichols-Wilma Elementary (PreK-5)

B Jackie Doucet Caffey Junior High School (6-8)

C Iowa Colony High (9-12)

#### MUSEUMS

Menil
 Lone Star Flight Museum

#### **COLLEGES & UNIVERSITIES**

3 Alvin Community College
4 San Jacinto College South
5 Houston Community College

6 University of Houston

#### DAYCARE

- 7 Step by Step Learning Academy
  8 Kiddie Academy
  9 Primrose School
- 0 Silverline Montessori School

#### ENTERTAINMENT

11 Cinemark 12 Top Golf

#### FITNESS

13 24 Hour Fitness
14 Orange Theory
15 Planet Fitness

### GROCERY STORES

- 16 HEB 17 Aldi
- 18 Randalls
- 19 Costco

#### HOME IMPROVEMENT

20 The Home Depot

#### PARKS

21 Brazos Bend State Park22 Houston Zoo

#### DINING

- 23 The Burger Barn
- 24 Jimmy Changas
- 25 BJ's Restaurant & Brewhouse
- 26 Gringo's Mexican Kitchen
- 27 Cracker Barrel

#### SHOPPING & MORE

- Pearland Town Center
- 29 Target
- 30 Bass Pro
- 31 Academy
- 32 Manvel Town Center Coming Soon!

#### **HOSPITALS & MEDICAL**

- 33 Pearland Medical Center
- 34 Apt Urgent Care
- 35 Texas Medical Center

\*Map not to scale. Locations are approximate.

FIND YOUR Dream Home

 $f \odot \Box$ 

SierraVistaHouston.com