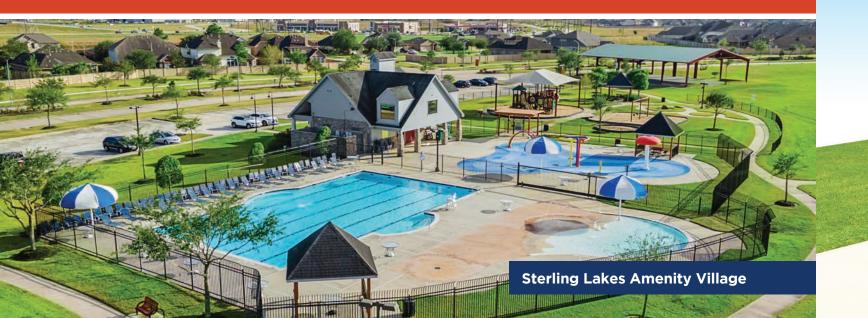

# The fun starts NOV!

In addition to the beautifully landscaped neighborhood parks, a dog park and open playing fields, residents of Sierra Vista have access to all the amenities in sister-neighborhood Sterling Lakes. The main attraction is the 8-acre Amenity Village, open year-round and perfect for all kinds of families. A second recreation facility, located in the western side of the community, offers a lakeside vista from the pavilion, surrounded by popular splash and play features.

## **Amenities shared with Sterling Lakes include:**

- Junior Olympic Pool
- Poolside Cabana
- Splash Pad Texas Water Park
- Recreation Center
- Exercise Facility
- Hike-and-Bike Trails
- Resident-Only Activities
- Sand Volleyball Court