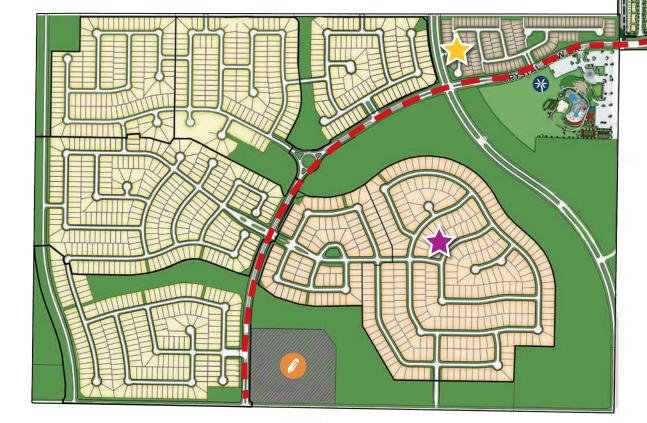

CR 56 MERIDIANA PKWY.

- **Future Residential**
- Commercial
- -- Greenbolt Trails
  - Dog Park
  - Future Daycare
  - **Future Montessori School**
  - Delbra Nichols-Wilma Mock Elementary School
- The Island Amenity Village *COMING SOON!* 
  - Lazy River
  - Splash Pad
  - White Sand Beach
  - Resort-Style Pool
  - Clubhouse
  - Playground
- Fire Station

## AMENITY VILLAGE

SLAND

# The fun starts NOV!

In addition to the beautifully landscaped neighborhood parks, a dog park and open playing fields, residents of Sierra Vista have access to all the amenities in sister-neighborhood Sterling Lakes. The main attraction is the 8-acre Amenity Village, open year-round and perfect for all kinds of families. A second recreation facility, located in the western side of the community, offers a lakeside vista from the pavilion, surrounded by popular splash and play features.