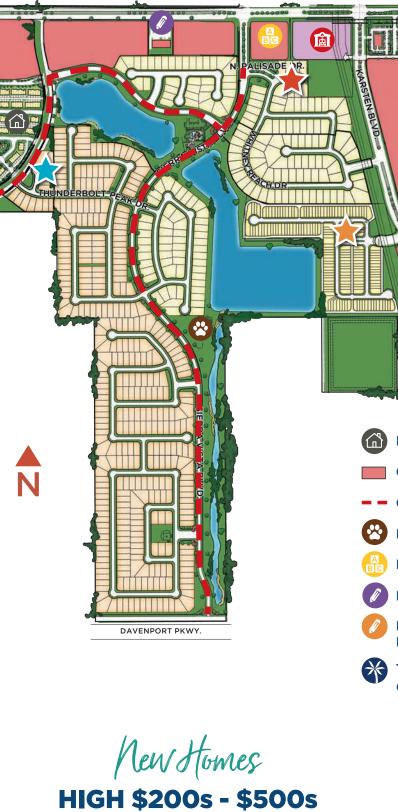

- CastleRock Communities
- Davidson Homes
- Meritage Homes

Future TownhomesHistoryMaker Homes

Terrata Homes

- Model Home Park
- CastleRock Communities
- Colina Homes
- Smith Douglas Homes
- Willow at Sierra Vista
- Clay Residential -Rental Homes

New Homes High \$200s-\$500s

\*Information contained herein is subject to change, correction, errors and omissions. 01/24

. SIERRA VISTA