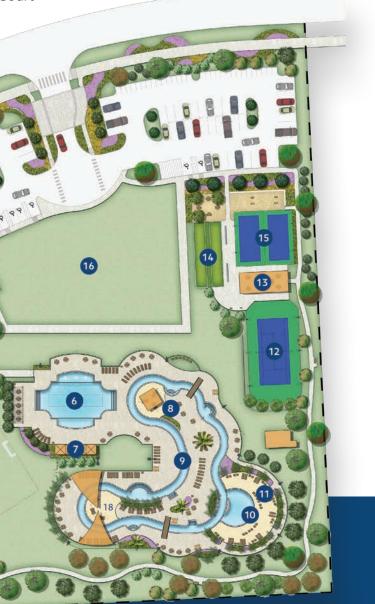

## **NOW UNDER CONSTRUCTION!**

lazy Days Ahead!

Sierra Vista residents will be able to float their cares away year-round at The Island Amenity Village, a complex filled with fun things to do!

Coming in late 2024, The Island Amenity Village will bring you the best of both worlds – a heated lazy river with a sandy beach. This hybrid concept will be the first of its kind in the Houston area, and it will delight and entertain in a refreshing new way. Float along the rambling river or build a sandcastle on the shore — it all adds up to a perfect way to switch gears when the time is right.

# The fun starts NOV!

In addition to the beautifully landscaped neighborhood parks, a dog park and open playing fields, residents of Sierra Vista have access to all the amenities in sister-neighborhood Sterling Lakes. The main attraction is the 8-acre Amenity Village, open year-round and perfect for all kinds of families. A second recreation facility, located in the western side of the community, offers a lakeside vista from the pavilion, surrounded by popular splash and play features.

## **AMENITY VILLAGE FEATURES**

- 15 Pickleball Court
- **16** Clubhouse Pad Site