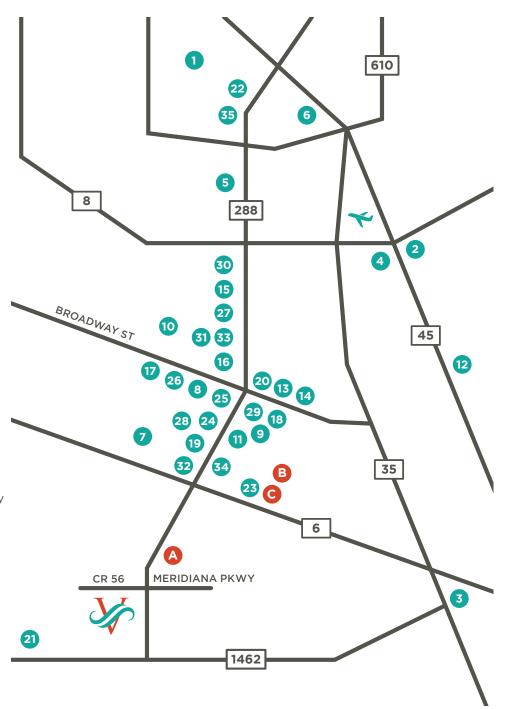

# **SCHOOLS**

- A Meridiana Elementary
- B Manvel Jr. High
- @ Manvel High School

# **MUSEUMS**

- Menil
- 2 Lone Star Flight Museum

# **COLLEGES & UNIVERSITIES**

- 3 Alvin Community College
- 4 San Jacinto College South
- 5 Houston Community College
- 6 University of Houston

# **DAYCARE**

- 7 Step by Step Learning Academy
- 8 Kiddie Academy
- 9 Primrose School
- O Silverline Montessori School

# **ENTERTAINMENT**

- 11 Cinemark
- 12 Top Golf

## **FITNESS**

- 13 24 Hours Fitness
- 14 Orange Theory
- 15 Planet Fitness

# **GROCERY STORES**

- 16 HEB
- 17 Aldi
- 18 Randalls
- 19 Costo

# **HOME IMPROVEMENT**

20 The Home Depot

## **PARKS**

- 21 Brazos Bend State Park
- 22 Houston Zoo

# **RESTAURANTS, FOOD & DRINK**

- 23 The Burger Barn
- 24 Jimmy Changas
- 23 BJ's Restaurant & Brewhouse
- 26 Gringo's Mexican Kitchen
- 27 Cracker Barrel

# **SHOPPING & MORE**

- 28 Pearland Town Center
- 29 Target
- 30 Bass Pro
- 31 Academy
- 32 Future Manvel Town Center

# **HOSPITALS & MEDICAL**

- 33 Pearland Medical Center
- 34 Apt Urgent Care
- 35 Texas Medical Center
  - Memorial Hermann
  - MD Anderson
  - Texas Children's Hospital
  - The Woman's Hospital of Texas
  - St. Luke's Health
  - Houston Methodist Hospital